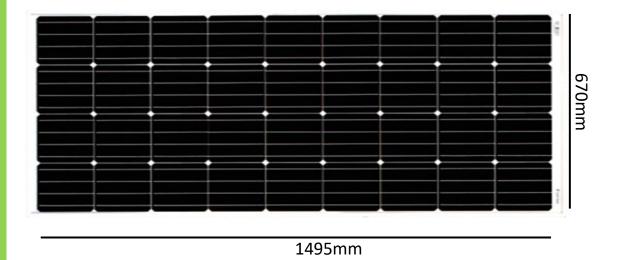

#### **PANEL FRONTSIDE**

# **ELECTRICAL PARAMETERS**

| Model                        | 150Watts          |           |
|------------------------------|-------------------|-----------|
| Cell Configurations (Nos.)   | 9 x 4 (36) Series |           |
| Parameters                   | Value             | Tolerance |
| Pmax                         | 200.00            | ±3.0%     |
| Voc(v)                       | 25.95             |           |
| Isc(A)                       | 9.85              |           |
| Vmax(A)                      | 20.95             |           |
| Imax                         | 9.55              |           |
| Fill Factor(%)               | 81.20             |           |
| Module Effciency(%)          | 20                |           |
| Maximum system Voltage       | 1000.00           |           |
| Nominal Operating Cell Temp. | 44.0C<br>-0.43    |           |
| Temp. Coeffcient of Pmax     |                   |           |