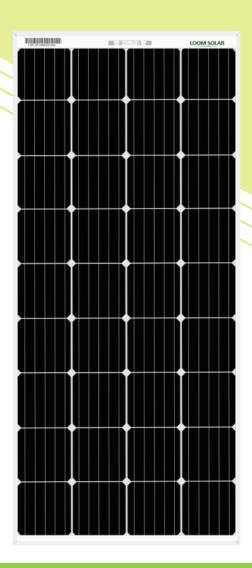

#### **PANEL FRONTSIDE**

# **CSL PV 150W**

CSL PV 150 watt solar panel is made of A grade black silicon cells to generate electricity from sun. The cells are made of superior quality silicon which gives higher efficiency up to 20% and also performs better in low light. It is the latest panels in mono crystalline technology that comes with 5 busbars, 36 cells and 25 years performance warranty. Ip68 rated junction.