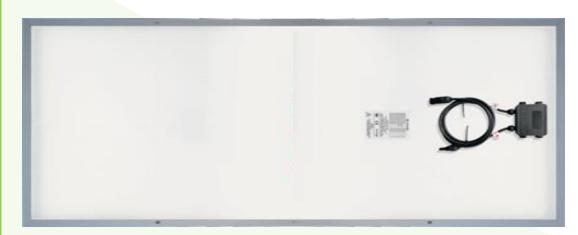

)   | 9 x 4 (36) Series |           |
| Parameters                   | Value             | Tolerance |
| Pmax                         | 200.00            | ±3.0%     |
| Voc(v)                       | 25.95             |           |
| Isc(A)                       | 9.85              |           |
| Vmax(A)                      | 20.95             |           |
| Imax                         | 9.55              |           |
| Fill Factor(%)               | 81.20             |           |
| Module Effciency(%)          | 20                |           |
| Maximum system Voltage       | 1000.00           |           |
| Nominal Operating Cell Temp. | 44.0C<br>-0.43    |           |
| Temp. Coeffcient of Pmax     |                   |           |

#### **PANEL FRONTSIDE**



# PANEL BACKSIDE